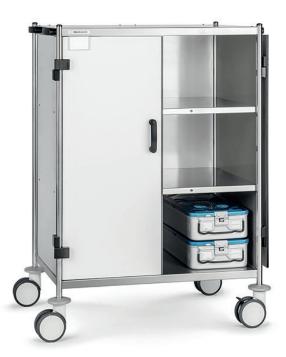

# **566 DN**

**DIMENSIONS** 900 x 630 mm HEIGHT 1310 mm

### MONOBLOC STRUCTURE

- Stainless steel AISI-304. Union with rivets and TIG welding.
- Interior shelves for instrument boxes of 600 x 300 mm.

## 2 DOORS

- Total opening 270°.
- Phenolic, 10 mm thickness.
- · Lock with 4 keys.
- · Card holder with white cards, removable, left door.
- DN Light grey.

## LOAD CAPACITY

• 150 kg.

### **STERILISATION**

• Non-airtight doors, the interior of the trolley is not isolated from contact with the outside air.

### **2 HORIZONTAL HANDLES**

• On both sides.

# **EXTENSIVE MOBILITY TROLLEYS**

- Ø 125 mm wheels.
- 2 antistatic, 2 with dual lock at the right side.

Pedal position: 

Fixed wheel. 

Swivel wheel. 

Locked wheel.